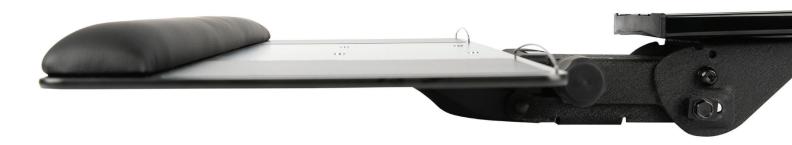

## Align your body to align your thoughts

AVAILABLE AT THE FOLLOWING OFFICE FOUIPMENT RETAILERS:

Easy-to-use handle that adjusts the angle of the tray

Angle indicator

+/- 15° angle adjustment

Height adjustment 7 1/4" / 19 cm  $(1 \frac{1}{4})$ " / 3.1 cm above the surface)

Integrated cable guide

25" tray / 63.5 cm x 10 3/4" / 27.3 cm Made of solid laminate 1/4" / 0.6 cm Indestructible

Anti-slip texture and mouse barrier included

Strong resistance to contortion Ensures comfort and durability Reduces the static load Supports wrists in neutral position 20 ½" / 52 cm x 2 ¼" / 5.7 cm Profile height from 5/8" / 1.62 cm Covered in black vinyl