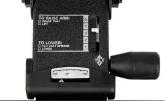

## Align your body to align your thoughts

AVAILABLE AT THE FOLLOWING OFFICE FOUIPMENT RETAILERS:

Easy-to-use handle that adjusts the angle of the tray

Angle indicator

+/- 15° angle adjustment

Height adjustment 7 1/4" / 19 cm  $(1 \frac{1}{4})$ " / 3.1 cm above the surface)