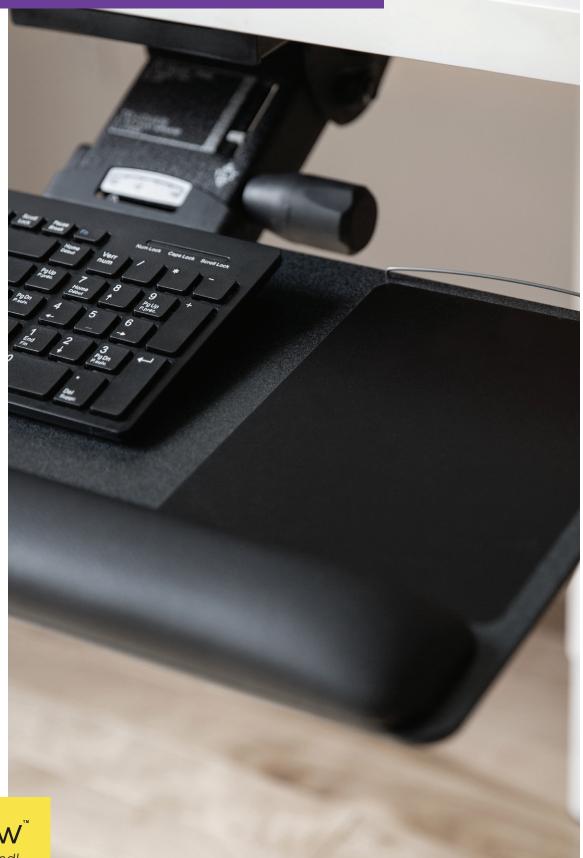

### Ultimum Kit (KT1025)

SIMPLE HEIGHT ADJUSTMENT WITHOUT A LEVER

**EASILY ADJUSTABLE TRAY** 

360° ROTATION

"EZ-GLIDE" 21" RAIL (18" AVAILABLE)

**MADE OF LAMINATE** 

**COMFORTABLE WRIST REST** 

With its adjustable height, this keyboard and mouse shelf helps you maintain both a healthy posture and a clean surface. An economical and efficient solution, whether you're working at the office, or from home.

## Align your body to align your thoughts

AVAILABLE AT THE FOLLOWING OFFICE FOUIPMENT RETAILERS:

Easy-to-use handle that adjusts the angle of the tray

Angle indicator

+/- 15° angle adjustment

Height adjustment 7 1/4" / 19 cm  $(1 \frac{1}{4})$ " / 3.1 cm above the surface)

Integrated cable guide

25" tray / 63.5 cm x 10 3/4" / 27.3 cm Made of solid laminate 1/4" / 0.6 cm Indestructible

Anti-slip texture and mouse barrier included

Strong resistance to contortion Ensures comfort and durability Reduces the static load Supports wrists in neutral position 20 ½" / 52 cm x 2 ¼" / 5.7 cm Profile height from 5/8" / 1.62 cm Covered in black vinyl